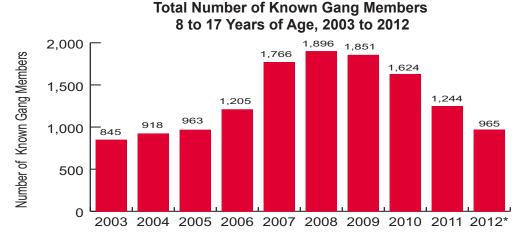

## **Findings**

In 2012, there were 965 known gang members between 8 to 17 years of age, 7.7% of all known gang members in Orange County. The majority were Hispanic (89.0%), followed by Asian (3.0%), White (2.0%) and Black (0.2%). The remaining 6.0% were identified as "Other."

## **Trends**

From 2003 to 2012, the number of known gang members 8 to 17 years of age increased by 14.2% from 845 in 2003 to 965 in 2012. However, there was a 49.1% decrease from the high of 1,896 in 2008. For the past ten-year period, there was an increase of 12.5% (64 in 2003 to 72 in 2012) in the number of known gang members 8 to 14 years of age and an increase of 14.3% (781 in 2003 to 893 in 2012) in the number of known gang members 15 to 17 years of age.