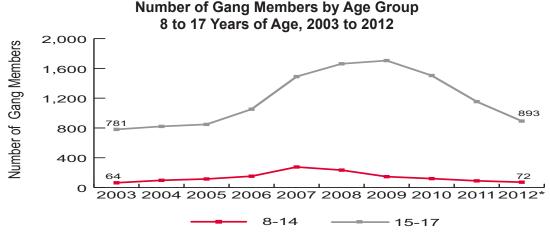

## **Trends**

From 2003 to 2012, the number of known gang members 8 to 17 years of age increased by 14.2% from 845 in 2003 to 965 in 2012. However, there was a 49.1% decrease from the high of 1,896 in 2008. For the past ten-year period, there was an increase of 12.5% (64 in 2003 to 72 in 2012) in the number of known gang members 8 to 14 years of age and an increase of 14.3% (781 in 2003 to 893 in 2012) in the number of known gang members 15 to 17 years of age.

\*For 2012 data, there were 0 known gang members 8 to 10 years of age.